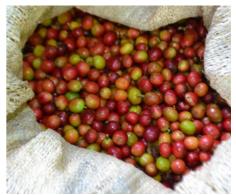

This coffee is a washed Red Bourbon. Grown at 1,400 masl, it is a Strictly High Grown (SHG) coffee, a specification that is indicative of coffee cultivated at altitudes surpassing 1,200 meters. These higher elevations ensure a slower bean development process, allowing for increased nutrient density, resulting in a complex and flavorful cup profile.