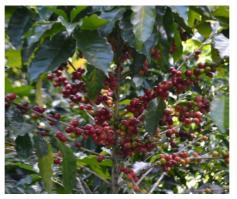

This coffee is a washed Red Bourbon. Grown at 1,400 masl, it is a Strictly High Grown (SHG) coffee, a specification that is indicative of coffee cultivated at altitudes surpassing 1,200 meters. These higher elevations ensure a slower bean development process, allowing for increased nutrient density, resulting in a complex and flavorful cup profile.