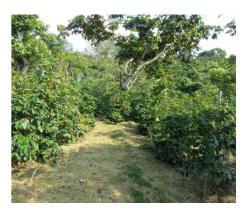

The Cordillera del Balsamo is located in the country's western region, a few dozen kilometers west of the capital city El Salvador. Finca Marina Cumbre is located right at the top of the mountain range and has 30 ha of shade-grown coffee plantations. This plantation is home to mainly three coffee varieties: Bourbon, Pacamara, and Icatu. Furthermore, Marina Cumbre focuses primarily on the production of specialty coffee and collaborates with the Sociedad Cooperativa de Caficultores Siglo XXI to improve agronomical and processing techniques.