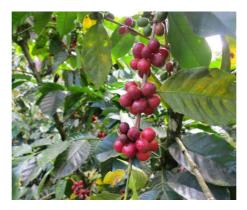

This coffee is a washed Red Bourbon. Grown at 1,400 masl, it is a Strictly High Grown (SHG) coffee, a specification that is indicative of coffee cultivated at altitudes surpassing 1,200 meters. These higher elevations ensure a slower bean development process, allowing for increased nutrient density, resulting in a complex and flavorful cup profile.